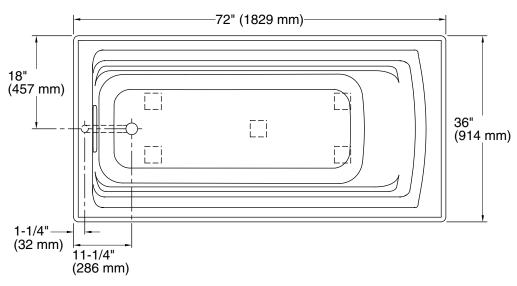

#### **Features**

- Comfort Depth® design offers a convenient 19" step-over height while retaining the same depth as a standard 21" bath.
- Generous length provides a spacious bathing area.
- Integral lumbar support.
- Slotted overflow allows for deep soaking.
- Textured bottom surface.
- Coordinates with other products in the Archer collection.
- 72" (1829 mm) x 36" (914 mm) x 19" (483 mm)

#### **Technical Information**

All product dimensions are nominal.

Installation: Drop-in

Drain location: Reversible

Basin area, bottom: 51-3/8" x 21" (1305 mm x 533 mm)
Basin area, top: 64-1/2" x 30-1/2" (1638 mm x 775 mm)

Weight: 70 lbs (31.8 kg)

 $Minimum\ floor\ load: \quad 39\ lbs/ft^2\ (190.4\ kg/m^2)$ 

Water depth: 15" (381 mm)
Water capacity: 72 gal (272.5 L)

Cutout: Drop-in, 70-1/2" x 34-1/2" (1791 mm x

876 mm)

Minimum flat for 1-9/16" (40 mm)