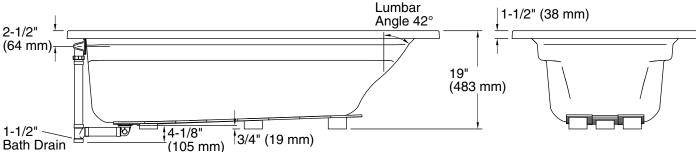

#### **Features**

- Comfort Depth® design offers a convenient 19" step-over height while retaining the same depth as a standard 21" bath.
- Generous length provides a spacious bathing area.
- Integral lumbar support.
- Slotted overflow allows for deep soaking.
- Textured bottom surface.
- Coordinates with other products in the Archer collection.
- 72" (1829 mm) x 36" (914 mm) x 19" (483 mm)

#### **Technical Information**

All product dimensions are nominal.

Installation: Drop-in

Drain location: Reversible

Basin area, bottom: 51-3/8" x 21" (1305 mm x 533 mm)
Basin area, top: 64-1/2" x 30-1/2" (1638 mm x 775 mm)

Weight: 70 lbs (31.8 kg)

 $Minimum\ floor\ load: \quad 39\ lbs/ft^2\ (190.4\ kg/m^2)$ 

Water depth: 15" (381 mm)
Water capacity: 72 gal (272.5 L)

Cutout: Drop-in, 70-1/2" x 34-1/2" (1791 mm x

876 mm)

Minimum flat for 1-9/16" (40 mm)