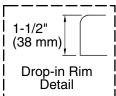

#### Installation

- Drop-in.
- Reversible drain.

#### **Technical Information**

All product dimensions are nominal.

Installation: Drop-in

Drain location: Reversible

Basin area, bottom: 51-3/8" x 21" (1305 mm x 533 mm)
Basin area, top: 64-1/2" x 30-1/2" (1638 mm x 775 mm)